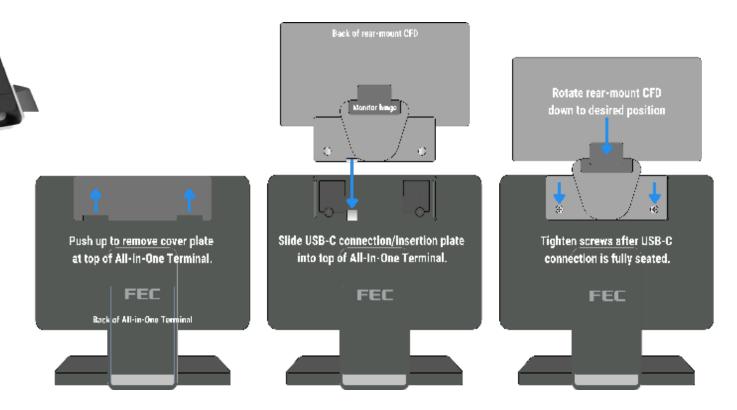

WIRING DIAGRAM - FEC PP 9735 Rear-mount CFD set up

Please contact the Product Success Team for assistance setting up your Exatouch All-in-One Terminal with Customer Facing Display.

Rear-mount CFDs have the wiring incorporated into the display. Follow the instructions below to seat the CFD into the All-in-One Terminal. No external wiring is needed.