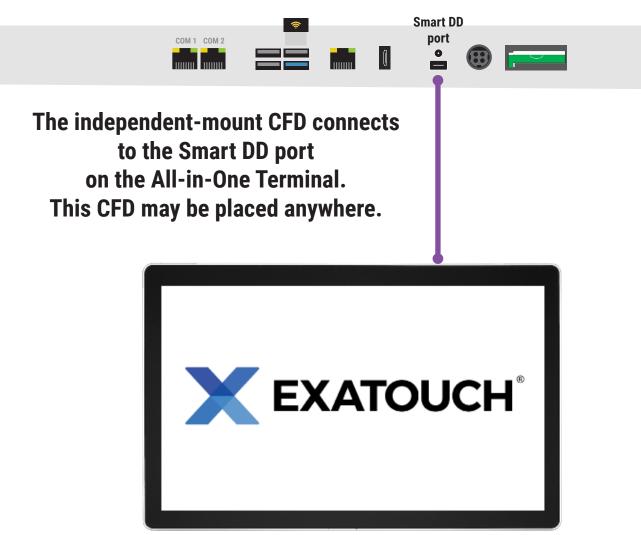

Exatouch All-in-One Terminal with rear-mount Customer Facing Display

POWER BUTTON FEL

WIRING DIAGRAM - FEC PP 9735 Independent-mount CFD set up

Please contact the Product Success Team for assistance setting up your Exatouch All-in-One Terminal with Customer Facing Display.

**Exatouch All-in-One Terminal** 

Independent-mount Customer Facing Display