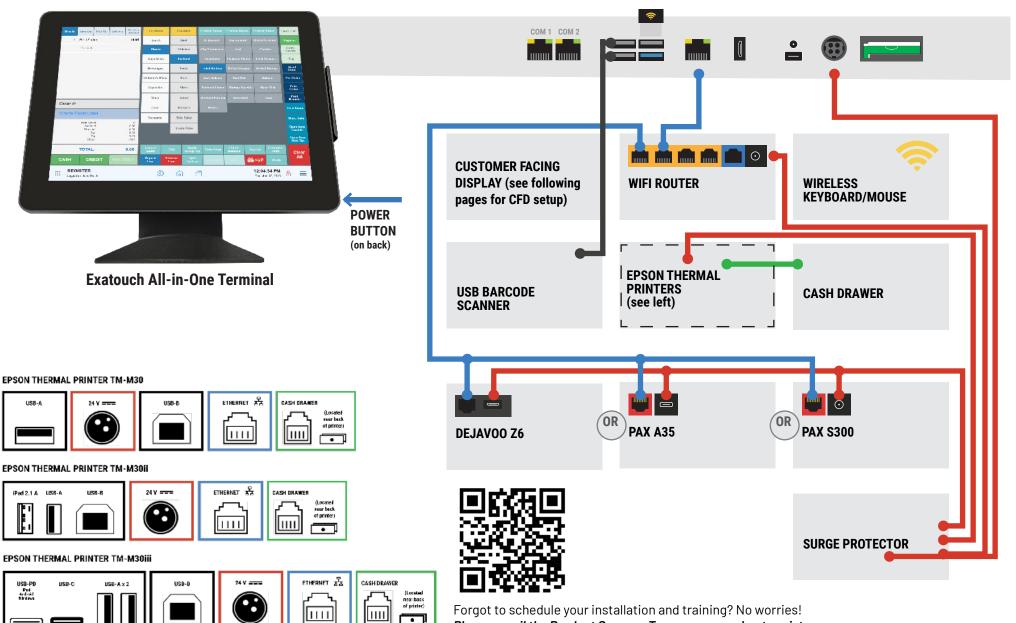

WIRING DIAGRAM - FEC PP 9735 (see following pages for rear-mount and independent-mount CFD set up instructions) Power Source/Supply USB Ethernet/Internet Cash Drawer Data Cable

Please email the Product Success Team so we can best assist you.